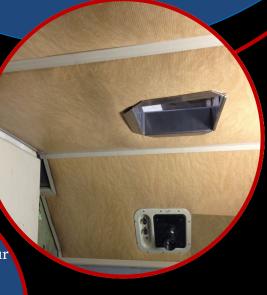

Don't list Make It New Vision

Pon't list It New Vision

Pon't list It New Vision

State of the list o

Complete Ceiling Headliner Replacement Kit for Most EMD/GE Locomotives

Installing or replacing your ceiling made easy.

Our complete headliner kits from New Vision are easy to install, light weight, easy to clean & include all the materials necessary for your custom install.

K Locomotiv

KIT INCLUDES:

- \*Vinyl faced panels
- \*Insulation
- \*Trim with mounting system
- \*Bonding Strips
- \* Trim Cutting tool

<u>Complete Kit</u> #5151065 <u>Standard Ceiling Kit</u> #5151060 <u>Ceiling Repair Kit</u> #5151052

\*Sound deadening

\*Control climate inside your cab \*Rugged Design

Permanent Solution!

Our

Standard Ceiling Kit
includes everything listed in our
Complete Ceiling Kit,
minus the inclusion of our cab
insulation. This ensures the
reuse of your current insulation,
providing the condition is still
acceptable.